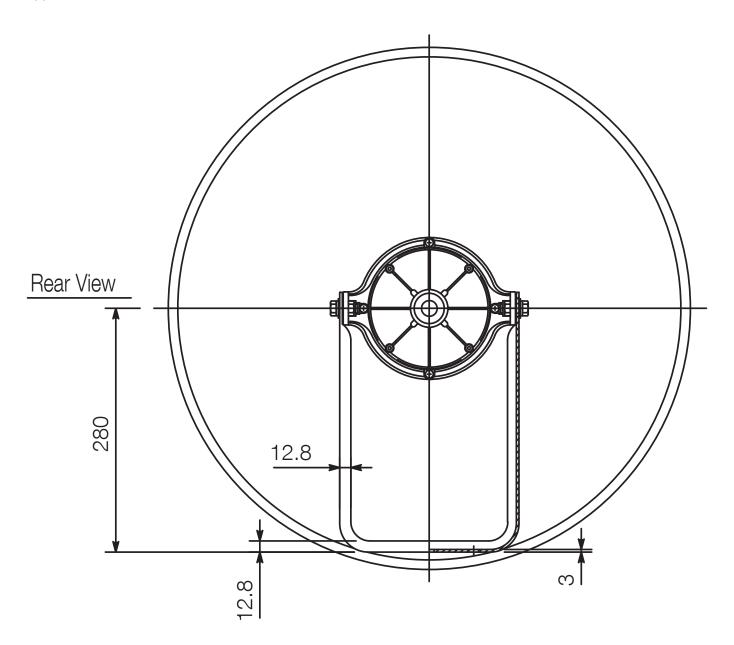

## Specifications

| Dimensions (W x H x D) | x 425                                                             |
|------------------------|-------------------------------------------------------------------|
| Dimensions (ø x D)     | 600 x 425 mm                                                      |
| Finish                 | Aluminium, powder coating, signal white (RAL 9003 or equivalent), |
| Operating temperature  | -20 °C to +55 °C (must be free from dew condensation)             |