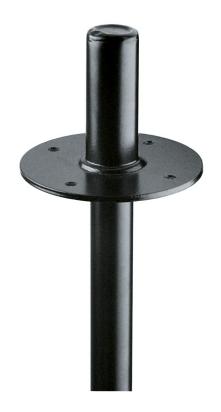

## **Data**

| <b>Bolt Circle Diameter</b>     | 80 mm                                   |
|---------------------------------|-----------------------------------------|
| Bore holes                      | diameter 6.5 mm (4 x)                   |
| EAN                             | 4016842106899                           |
| Function                        | to screw into speaker, to slip on stand |
| Material                        | steel                                   |
| Suitable for tubing diameter of | 25 mm                                   |
| Туре                            | black                                   |
| Weight                          | 0.38 kg                                 |
|                                 |                                         |

Suitable for 21420 or stands with tubing diameter of 25 mm. Designed to be inserted and screwed onto speaker enclosures. Plastic-coated steel flange, diameter 105 mm, depth 78 mm.