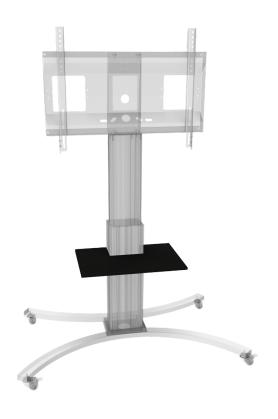

## **FRONT SHELF**

CONNECTS TO CENTRAL ALUMINUM COLUMN

## **PRODUCT**

Sturdy front shelf can be connected to the central column.

## **FEATURES**

- > Compatible with SCETA and SCEXL series
- Front shelf connects to the central column
- Steel 2mm
- > Powder coated in black, RAL 9005
- > Assembly material included (4x sliding block with thread, 4x nut with integrated washer)
- > Carries up to 10 kg