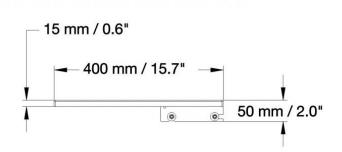

10 kg / 22 lbs

| Item number            | FSH-SM                                 |                           |
|------------------------|----------------------------------------|---------------------------|
| Load capacity          | 10 kg                                  | 22 lbs                    |
| Width / Height / Depth | 600 mm / 15 mm - 50 mm / 400 mm        | 23.6" / 0.6" - 2" / 15.7" |
| Weight                 | 3,4 kg                                 | 7.5 lbs                   |
| Packages               | Package dimensions WxHxD               | Package weight            |
| FSH-SM                 | 530 x 60 x 430 mm / 20.9 x 2.4 x 16.9" | 3,9 kg / 8.5 lbs          |

DIMENSIONS in mm / inch