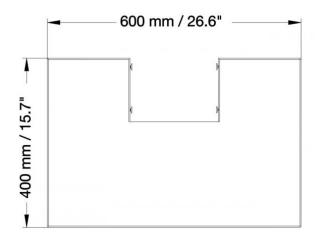

10 kg / 22 lbs

| Item number            | FSH-SM                                 |                           |
|------------------------|----------------------------------------|---------------------------|
| Load capacity          | 10 kg                                  | 22 lbs                    |
| Width / Height / Depth | 600 mm / 15 mm - 50 mm / 400 mm        | 23.6" / 0.6" - 2" / 15.7" |
| Weight                 | 3,4 kg                                 | 7.5 lbs                   |
| Packages               | Package dimensions WxHxD               | Package weight            |
| FSH-SM                 | 530 x 60 x 430 mm / 20.9 x 2.4 x 16.9" | 3,9 kg / 8.5 lbs          |

DIMENSIONS in mm / inch